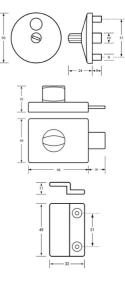

# 300\_SAFELOCK\_SCP

300SAFE Safety Turn Lock & Indicator Set - Concealed Fix

## **Specification**

| Components | Indicator<br>Turnbolt<br>Lift Off Staple                                |
|------------|-------------------------------------------------------------------------|
| Material   | Indicator: Brass<br>Turnbolt & Lift Off Staple: Diecast Zinc, Alloy ZP3 |
| Finish     | Satin Chrome Plate                                                      |
| Mounting   | Concealed Screw Fix                                                     |
| Features   | Indicator with Safety Turn Release                                      |