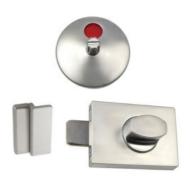

# 300\_SAFELOCK\_SCP

300SAFE Safety Turn Lock & Indicator Set - Concealed Fix

## **Specification**

| Components | Indicator<br>Turnbolt<br>Lift Off Staple                                |
|------------|-------------------------------------------------------------------------|
| Material   | Indicator: Brass<br>Turnbolt & Lift Off Staple: Diecast Zinc, Alloy ZP3 |
| Finish     | Satin Chrome Plate                                                      |
| Mounting   | Concealed Screw Fix                                                     |
| Features   | Indicator with Safety Turn Release                                      |